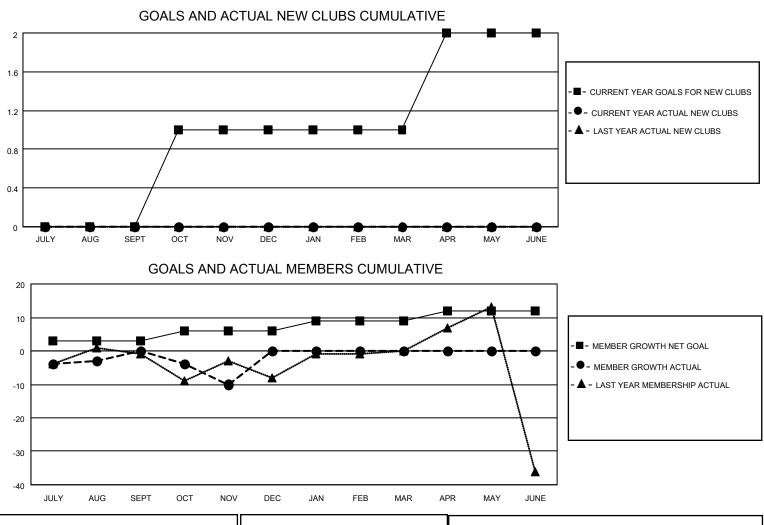

## LOCATION MISSOURI

District 26 M4

Results as of: 11/30/2022

| Clubs                 |               |           |               | Members               |                        |                         |                                                    |
|-----------------------|---------------|-----------|---------------|-----------------------|------------------------|-------------------------|----------------------------------------------------|
| RESULTS FOR 2022-2023 |               |           |               | RESULTS FOR 2022-2023 |                        |                         |                                                    |
| QUARTER               | NEW CLUB GOAL | NEW CLUBS | DROPPED CLUBS | QUARTER MEM           | BER GROWTH NET<br>GOAL | MEMBER GROWTH<br>ACTUAL | DROPPED<br>MEMBERS ACTUAL<br>(including transfers) |
| JULY/AUG/SEPT         | 0             | 0         | 0             | JULY/AUG/SEPT         | 3                      | 20                      | 19                                                 |
| OCT/NOV/DEC           | 1             | 0         | 0             | OCT/NOV/DEC           | 3                      | 15                      | 24                                                 |
| JAN/FEB/MAR           | 0             | 0         | 0             | JAN/FEB/MAR           | 3                      | 0                       | 0                                                  |
| APR/MAY/JUNE          | 1             | 0         | 0             | APR/MAY/JUNE          | 3                      | 0                       | 0                                                  |